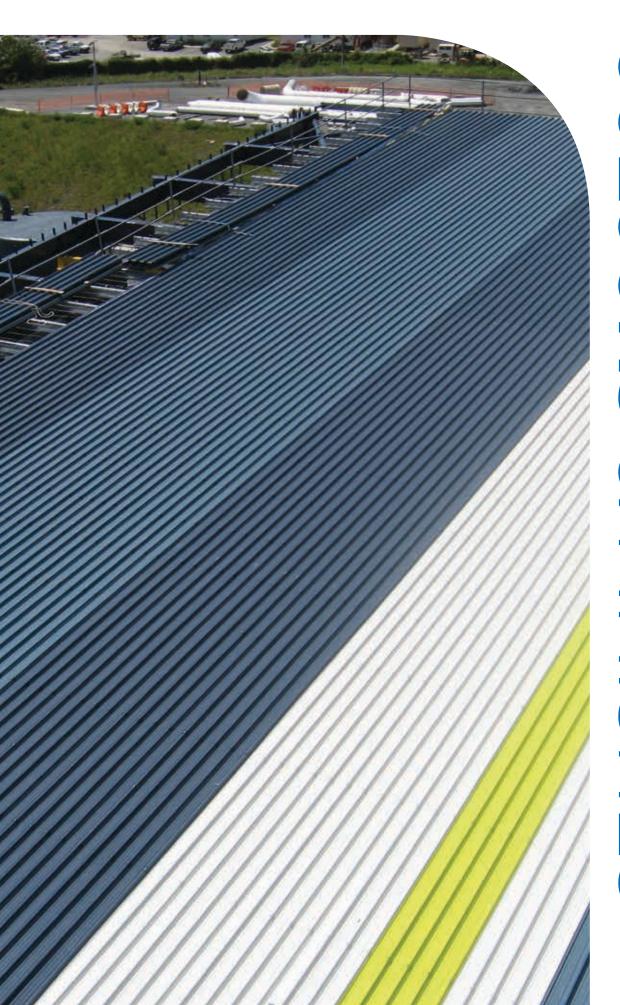

## Colours and profiles to suit any project

JUST BECAUSE YOUR PROJECT **DEMANDS OUTSTANDING DURABILITY** IN AN AGGRESSIVE ENVIRONMENT DOESN'T MEAN YOU HAVE TO COMPROMISE ON IMPORTANT **AESTHETIC QUALITIES.** 

PERMALITE® cladding solutions are available in a variety of finishes, profiles and standard colours, with custom colours available by negotiation.

All PERMALITE® cladding profiles can be specified in a choice of three finishes.

### Profiles styled for strength and performance

The PERMALITE® range consists of four stylish aluminium roofing and walling systems: PERMALITE V-RIB®, LT7®, ALSPAN® and WAVELINE®.

PERMALITE V-RIB® provides a wide (915mm) cover and a symmetry which makes it equally suitable for roof or wall cladding. A double capillary drain in the rib overlap ensures weather security.

**WAVELINE®** is the Australian classic corrugated roofing profile proven for its style and versatility. With a coverage of 762mm it is quick to install and provides minimum wastage.

WAVELINE® is suitable for use as both a roof and wall cladding the universal appeal of this profile means it can be used to complement either a traditional or modern design on any building project.